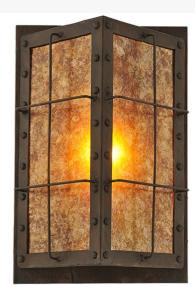

## 9"W VOSTOK WALL SCONCE | 116265

Item Weight:: 9 lbs.
Base Type:: E26

Lens Color:: Amber Mica
Lamping Quantity:: 1

Quantity:: 1 Shape:: A19 Wattage:: 60

Other Family:: Vostok
Metal Finish:: Costello Black

Like a lighted window described in a Charles Dicken novel, this handsome dimensional, angular wall fixture features a thin steel geometric structural design which encases stunning Amber Mica. The fixture, which produces beautiful ambient light, is enhanced with decorative accents and hardware featured in a bold Costello Black finish. Handcrafted in the USA, this fixture is available in custom sizes, styles, colors and dimmable energy efficient lamping options. The fixture is UL and cUL listed for dry and damp locations.