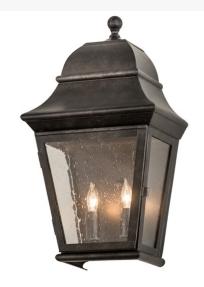

## 9"W VINCENTE WALL SCONCE | 186668

Weight

Other

A stately charm and sophisticated elegance are combined to create the Vincente Lantern, an interior and exterior wall sconce. This elegant sconce features Clear Seeded Glass with a tapered frame and hardware offered in a Smoke finish. The fixture reveals 2 faux candlelights in a matching handpainted finish with Customer-supplied Candelabra lamps. Custom crafted by highly skilled artisans in our 180,000 square foot manufacturing facility in Yorkville, New York. This exquisite fixture is offered in custom styles, colors and sizes are available. Energy efficient lamping options such as LED are available. The 16-inch tall fixture is UL and cUL listed for dry, damp and wet locations.