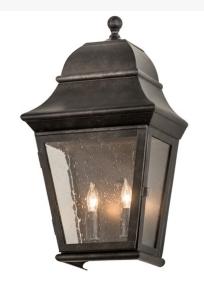

Lamping

Other

**Dimensions and** 

Weight

A stately charm and sophisticated elegance are combined to create the Vincente Lantern, an interior and exterior wall sconce. This elegant sconce features Clear Seeded Glass with a tapered frame and hardware offered in a Smoke finish. The fixture reveals 2 faux candlelights in a matching handpainted finish with Customer-supplied Candelabra lamps. Custom crafted by highly skilled artisans in our 180,000 square foot manufacturing facility in Yorkville, New York. This exquisite fixture is offered in custom styles, colors and sizes are available. Energy efficient lamping options such as LED are available. The 16-inch tall fixture is UL and cUL listed for dry, damp and wet locations.