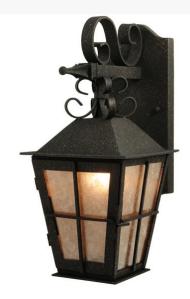

Other

A classic lantern wall sconce. The Turin is inspired by traditional streetlights that illuminate the world's most famous pathways. A Silver Mica lens diffuses ambient illumination from a frame featured in a Euro Cafe finish. Hand Forged Iron scrollwork adorn the lantern and a spear-like arm is embraced by the wall plate. Illuminates with energy efficient LEDs for energy savings, reduced maintenance and long lamp life. Handmade in our 180,000 square foot manufacturing facility in Yorkville, New York. Fixture sizes, lens colors/materials, and metal finishes can be customized to your specifications. UL and cUL listed for dry, damp and wet locations however the materials are suitable for mild climates, but not for extreme outdoor conditions.