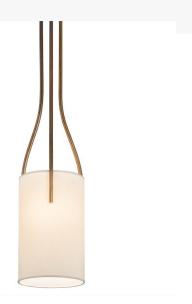

## 9"W CILINDRO TRIAD PENDANT | 177047

Item Weight:: 4.5 lbs.

Base Type:: E26

Lens Color:: Eggshell Textrene

Quantity:: 1 Shape:: A19 Wattage:: 60

Family:: <u>Cilindro</u>

Metal Finish:: <u>Vintage Brass</u>

Designed with a curved profile and a clean architectural look, this appealing and versatile ceiling fixture defines a sophisticated aesthetic. This pendant will add character to any room with a distinctive Eggshell Textrene shade enhanced with a Statuario Idalight bottom diffuser. The Solid Brass hardware is featured in a Vintage finish. Handcrafted by highly skilled artisans in our 180,000 square foot manufacturing facility in Yorkville, New York, this transitional styled pendant is available in a wide range of custom choices including various designs, colors, sizes and dimmable energy efficient lamping options such as LED. This pendant is UL and cUL listed for damp and dry locations.