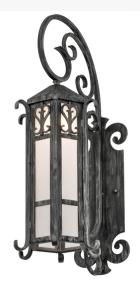

## 9"W CAPRICE WALL SCONCE | 178197

Base Type:: E26

Lens Color:: Frosted Seeded Glass
Lamping Quantity:: 1

Quantity:: 1 Shape:: A19 Wattage:: 60

Other Family:: Caprice
Metal Finish:: Antique Iron Gate

Grand stature and ornate hand-forged metalwork create a rich, luxurious look for Caprice. This high-styled wall fixture features Frosted Seeded Glass, which is enhanced with a scroll design and decorative accents in an Antique Iron Gate finish. This classic sconce is ideal to complement a variety of architectural styles for today's exteriors and interiors. Custom crafted in the USA, this fixture is offered in custom sizes, finishes and styles, as well as energy efficient lamping options such as LED. The wall sconce is UL and cUL listed for dry and wet locations.