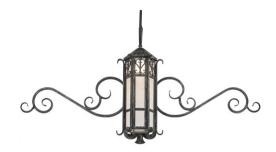

Item Weight:: 27 lbs.
Base Type:: E26

Lens Color:: Frosted Seeded Glass

Lamping Quantity:: 1

Shape:: A19 Wattage:: 60

Other Metal Finish:: Antique Copper Gate

Ornate hand-forged metalwork combined with soft ambient illumination creates a rich, luxurious look for Caprice. This highstyled wall fixture features Frosted Seeded Glass, which is enhanced with a scroll design and decorative accents in an Antique Iron Gate finish. The classic sconce is ideal to complement a variety of architectural styles for today's exteriors and interiors. Custom crafted in the USA, this fixture is offered in custom sizes, finishes and styles, as well as energy efficient lamping options such as LED. The wall sconce is UL and cUL listed for dry and wet locations.