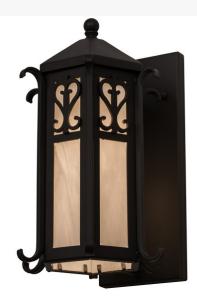

## 9"W CAPRICE WALL SCONCE | 158959

Item Weight:: 12 lbs.

Base Type:: E26

Lens Color:: White Art Glass
Lamping Quantity:: 1

Quantity:: 1 Shape:: MR16 Wattage:: 60

Other Family:: Caprice
Metal Finish:: Solar Black

Grand stature and an ornate hand-forged metalwork create a rich, luxurious look for Caprice. This high-styled wall fixture features White art glass, which is enhanced with a scrolled accents featured in a Wrought Iron finish. This sconce is ideal to complement a variety of architectural styles for today's exteriors and interiors. Custom crafted in the USA, this fixture is offered in custom sizes, finishes and styles, as well as energy efficient lamping options.