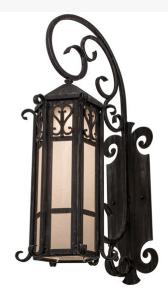

## 9"W CAPRICE WALL SCONCE | 157311

## **ADDITIONAL INFORMATION**

Availability:: Custom Crafted In Yorkville,

New York Please Allow 56 Days

Item Minimum Height:: 28"

Dimensions and Ite

Item Maximum Height:: 28"
Item Length or Depth:: 14" Depth
Item Length or Square:: 14" Length
Item Width or Depth:: 9" Width

Item Weight:: 21 lbs.
Base Type:: E26

Lens Color:: Frosted Seeded Glass

Lamping

Quantity:: 1

Shape:: MR16 Wattage:: 60 Family:: <u>Caprice</u>

Other

Metal Finish:: Antique Iron Gate

Grand stature and an ornate hand-forged metalwork create a rich, luxurious look for Caprice. This high-styled wall fixture features Frosted Seeded art glass, which is enhanced with a scrolled arm and accents featured in an Antique Iron Gate finish. This sconce is ideal to complement a variety of architectural styles for today's exteriors and interiors. Custom crafted in the USA, this fixture is offered in custom sizes, finishes and styles, as well as energy efficient lamping options.