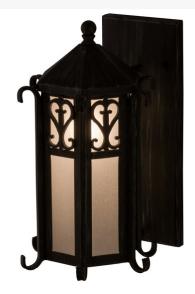

## 9"W CAPRICE LANTERN WALL SCONCE | 157313

Item Length or Square:: 10.5" Length

Item Width or Depth:: 9" Width Item Weight:: 11.5 lbs.

Base Type:: E26

Lens Color:: Frosted Seeded Glass

Quantity:: 1 Shape:: A19 Wattage:: 60

Family:: <u>Caprice</u>

Metal Finish:: <u>Antique Iron Gate</u>

Other

Lamping

Grand stature and an ornate hand-forged metalwork create a rich, luxurious look for Caprice. This high-styled wall fixture features Clear Frost Seeded art glass, which is enhanced with scrolled accents featured in an Antique Iron Gate finish. This sconce is ideal to complement a variety of architectural styles for today's exteriors and interiors. Custom crafted in the USA, this fixture is offered in custom sizes, finishes and styles, as well as energy efficient lamping options.