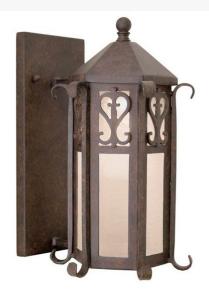

## 9"W CAPRICE LANTERN WALL SCONCE | 120187

Other Family:: Caprice
Metal Finish:: Coffee Bean

Designed to create a rich, luxurious look, this high-styled wall fixture features Frosted Clear Seeded Glass is enhanced with scrolled accents in a Coffee Bean finish. This sconce is ideal to complement a variety of architectural styles for today's exteriors and interiors. Custom crafted in the USA, this wall lantern is offered in custom sizes, finishes and styles, as well as energy efficient lamping options. UL and cUL listed for dry and wet locations.