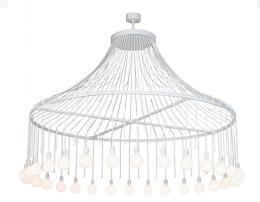

## 96" WIDE ALVA 30 LIGHT CHANDELIER | 223438

Item Weight:: 170 lbs.

Base Type:: E26
Quantity:: 30
Shape:: G40

Wattage:: 25 Family:: <u>Alva</u>

Other Metal Finish:: Gloss White

Inspired by the white decor of popular retailers in shopping malls worldwide. A stunning, impressive circular array of Edisonstyled lamps renders a massive illuminating centerpiece for a large space where you want to make a design statement. 30 Edison-styled lamps double as unique pendant elements that offer a popular chic look for dining tables, retail displays, and other residential, hospitality, and commercial spaces. The Gloss White frame and hardware complement nearly any de'cor. The Alva 30 Light Pendant is included in our American-made, American-designed, handcrafted Contemporary Alva Lighting Collection. UL & cUL listed for dry and damp locations.