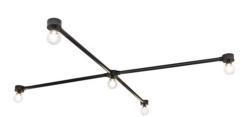

## 96" SQUARE PRONOGRADE JACK 5 LIGHT FLUSHMOUNT | 216097

Dimensions and Weight

Lamping

Availability:: Custom Crafted In Yorkville, New York Please Allow 35 Days Item Maximum Height:: 10.5" Item Length or Square: 96" Square Item Width or Depth:: 136" Width Item Weight:: 51 lbs. Base Type:: E26 Lens Color:: Clear Glass Quantity:: 5 Shape:: A19 LED Wattage:: 9 Family:: Pronograde Metal Finish:: Solar Black

Other

A striking crossbar design brilliantly illuminates with minimalist styling and industrial flair. The Solar Black finished fixture illuminates with 5 Clear Glass style lamps. Handcrafted in our 180,000 square foot manufacturing facility in Yorkville, New York. Diffuser colors, metal finishes and fixture sizes can be customized to your needs. UL and cUL listed for dry and damp locations.