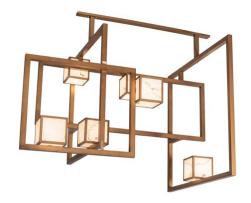

## 96" LONG MARBLESQUE PENDANT | 215800

Item Width or Depth:: 60" Depth Item Weight:: 104 lbs.

Lamping

Base Type:: E26
Quantity:: 9
Shape:: A19
Wattage:: 9

Other Family:: Marblesque
Metal Finish:: Brushed Brass

This massive rectangular shaped pendant features a gorgeous Beige Marblesque Idalight design with a unique configuration of square shaped shades. The fixture offers a Brushed Brass finish. The luminaire provides beautiful decorative ambient illumination while enhancing the décor with style and drama. UL and cUL listed for dry and damp locations. Featured in the Mystique Asian Restaurant and Lounge at Encore Boston Harbor. Project was curated by Wynn Design Group and designed by award-winner interior designer Peter Niemitz.