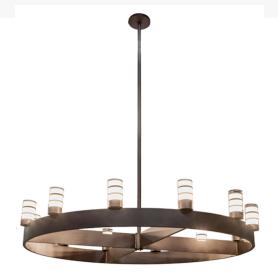

Item Weight:: 192 lbs.
Base Type:: E26

Lens Color:: Statuario Idalight
Lamping Quantity:: 12

Quantity:: 12 Shape:: A19 OMNI Wattage:: 12 Family:: Molle

Metal Finish:: <u>Cafe Noir</u>

Offering sophistication with a distinctive luxurious look, the stylish Molle Cilindro Chandelier features 12 Statuario Idalight cyindrical shades perched on sturdy horizontal rings around the perimeter. The fixture is enhanced with Cafe Noir finished accents, hardware and frame. This transitional styled fixture is created by the hands of highly skilled artisans at our manufacturing facility in Upstate New York in the USA. Custom sizes, styles and colors are available, as well as dimmable lamping options such as LED. The 94-inch wide chandelier is UL and cUL listed for damp and dry locations.