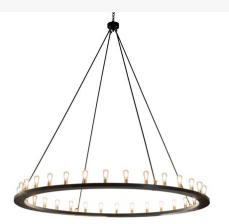

## 94" WIDE LOXLEY 32 LIGHT CHANDELIER | 233791 ADDITIONAL INFORMATION Availability:: Custom Crafted In Yorkville, New York Please Allow 56 Days Item Minimum Height:: 101" Item Maximum Height:: 220" Item Length or Depth:: 94" Depth Item Width or Depth:: 94" Width Item Weight:: 110 lbs. Base Type:: E26 Quantity:: 32

Lamping

Other

Wattage:: 40 Family:: <u>Loxley</u> Metal Finish:: <u>Solar Black And Brushed</u> <u>Brass</u>

Shape:: A19

Blending an elegant style with a classic, distinguished look... This massive Loxley Chandelier is custom-crafted with 32 clear glass bulbs with Brushed Brass bases on a sturdy ring featured in a Solar Black finish. Overall height ranges from 101 to 220 inches as the chain easily adjusts in the field. The fixture is ideal for illuminating dining tables, lobbies, entryways, and other residential, hospitality, and commercial spaces. The Loxley Chandelier is featured in our American-made, Americandesigned, handcrafted Transitional Lighting Collection. Manufactured in Yorkville, New York. UL and cUL listed for dry and damp locations.