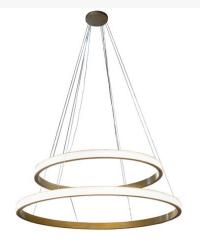

## 90" WIDE ANILLO MARCELO 2 RING PENDANT | 233924

Item Width or Depth:: 90" Width Item Weight:: 50 lbs.

Wattage:: 142 LED

Lamping

Base Type:: INTEGRAL
Lens Color:: Statuario
Shape:: LED

Other Family:: Anillo Marcelo
Metal Finish:: Natural Brass

A massive sophisticated pendant featuring two spectral halos of ambient light that creates a stunning visual effect and breathtaking drama. Two solid rings reveal Statuario Idalight diffusers and are enhanced with a Natural Brass finish. Integral LEDs deliver dimmable, robust illumination, energy savings, minimal maintenance and long life. The overall height of this pendant ranges from 56 to 118 inches as the cable length can be easily adjusted in the field. The Anillo Marcelo LED Pendant is featured in our American designed, handcrafted Anillo Lighting Collection. Please call for cost and lead time.