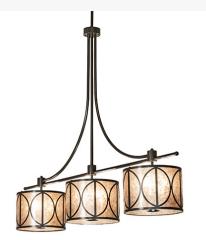

Superb American craftsmanship creates the beauty of fine lighting with the elegant Penelope pendant. The fixture features three circular Silver Mica shades which are enhanced with a frame and hardware hand finished in Timeless Bronze Vein. Ideal for illuminating kitchen islands, billiard tables, dining areas, counters and bars. The Penelope 3 Light Pendant is featured in our American made, American designed handcrafted Deco Lighting Collection. Manufactured in Yorkville, New York. UL and cUL listed for dry and damp locations.