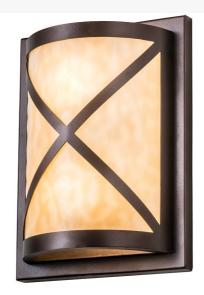

## 9" WIDE WHITEWING WALL SCONCE | 190543

Item Weight:: 5 lbs.
Base Type:: E26

Lens Color:: Beige Art Glass
Lamping Quantity:: 2

Quantity:: 2 Shape:: A19 Wattage:: 60

Other

Family:: Whitewing
Metal Finish:: Mahogany Bronze

Whitewing is an ADA Compliant wall sconce that features a stylized Saltire motif with an Xtra ordinary design statement for the interiors of today. This clean classic luminaire is designed with Beige Art Glass in a curvilinear Mahogany Bronze finished frame. The perfect lighting accent for fine homes, restaurants, boutiques and hotels. Made to Order in our 180,000 sq ft manufacturing facility in Yorkville, NY. Customize shade colors, metal finishes and fixture sizes to your taste. UL and cUL listed for dry and damp locations.