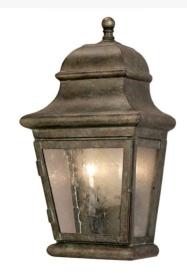

Base Type:: E12

Lens Color:: Clear Seeded Glass

Quantity:: 2 Shape:: B10 Wattage:: 60

Family:: Vincente Other Metal Finish:: Antique Rust

Stately charm and sophisticated elegance are combined to create the Vincente Lantern wall sconce. This elegant interior/exterior sconce features a Clear Seeded Glass lens which is complemented with an Antique Rust finish. The Brass constructed fixture reveals 2 complementary faux candlelights. Custom crafted by highly skilled artisans in our 180,000 square foot manufacturing facility in Yorkville, New York. Metal finishes, lantern sizes and lens colors can be customized to your needs. UL and cUL listed for dry, damp and wet locations.