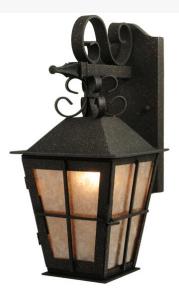

## 9" WIDE TURIN LANTERN WALL SCONCE | 123911 ADDITIONAL INFORMATION Availability:: Custom Crafted In Yorkville, New York Please Allow 35 Days

Dimensions and Weight Item Minimum Height:: " Item Maximum Height:: " Item Length or Depth:: "Depth Item Length or Square:: "Length Item Width or Depth:: "Width Item Weight:: Ibs. Base Type:: E26 Lens Color:: Silver Mica Quantity:: 1 Shape:: A19 Wattage:: 60 Family:: Turin Metal Finish:: Euro Caf

Lamping

Other

A classic lantern wall sconce. The Turin is inspired by traditional streetlights that illuminate the world's most famous pathways. A Silver Mica lens diffuses ambient illumination from a rugged frame featured in a Euro Cafe finish. Hand Forged Iron scrollwork adorn the lantern and a spear-like arm is embraced by the wall plate. Handmade in our 180,000 square foot manufacturing facility in Yorkville, New York. Custom sizes and finishes available. UL and cUL listed for dry, damp and wet locations.