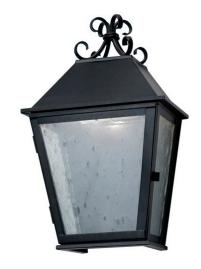

## 9" WIDE TIAMO WALL SCONCE | 121564

Item Width or Depth:: 9" Width Item Weight:: 6 lbs.

Base Type:: E26
Lens Color:: Frosted Seeded Glass

Quantity:: 1 Shape:: A19 Wattage:: 60 Family:: <u>Tiamo</u>

Other Metal Finish:: Black

Tiamo features a timeless look and classic design of a stately lantern that has illuminated the finest interiors and exteriors. The Frosted Seeded Art Glass shade is complemented with a Solid Brass frame, decorative finial and hardware featured in a Black finish. Custom crafted at our 180,000 square foot manufacturing facility in Yorkville, New York. Custom colors, styles and finishes are available. UL and cUL listed for dry, damp and wet locations.