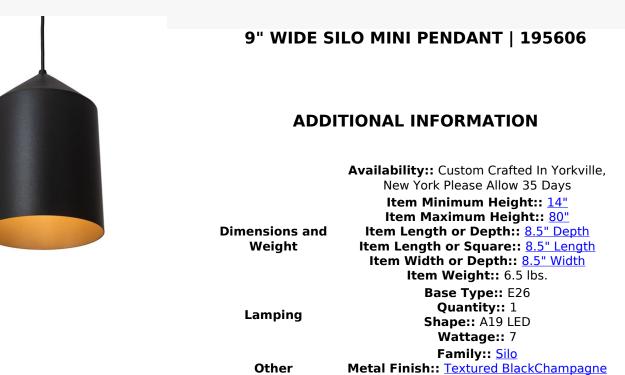

**Metallic** 

A sleek cylindrical profile delivers efficient functional downlighting from this unique mini pendant. The Silo features a Black Textured outer frame and hardware, which is enhanced with a Champagne Metallic inner finish. Place the mini pendant individually over a table or in multiples across a bar, island, or counter for a stunning design statement. The overall height ranges from 14 to 80 inches, as the Black cord length can be adjusted in the field to accommodate your specific lighting application needs. The mini pendant is perfect for fine homes and restaurants, from Hialeah, Florida, to Garland, Texas, and Glendale, Arizona. The Silo Pendant is featured in our American-made, American-designed, handcrafted Modern Lighting Collection, which is manufactured in Yorkville, New York. UL and cUL listed for dry and damp locations.