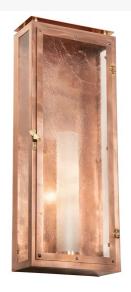

## 9" WIDE NOTTINGHAM WALL SCONCE | 222734

Base Type:: E12

Lens Color:: Clear Seeded And Frosted Glass

Lamping Quantity:: 1

Shape:: CA11 Wattage:: 7 LED

Other Family:: Nottingham
Metal Finish:: Raw Copper And Raw Brass

The material is Copper, Brass and Glass. The finish is Raw Copper and Raw Brass. The glass cylinder is Clear Frosted and the outside panels are Clear Seeded.