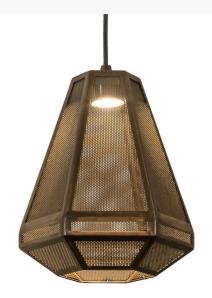

## 9" WIDE NIDOS STRUTTURA MINI PENDANT | 202946

Metal Finish:: Antique Copper

Dimensions and Weight

Lamping

Other

The material is Steel. The finish is Antique Copper.