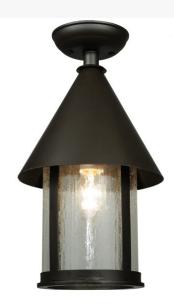

## 9" WIDE KEEBLER FLUSHMOUNT | 135457

Item Weight:: 5.5 lbs.
Base Type:: E26

Lens Color:: Clear Seeded Glass
Lamping Quantity:: 1

Quantity:: 1 Shape:: B11 Wattage:: 60

Other Family:: Keebler
Metal Finish:: Craftsman Brown

Influenced by cottages and rooftops of storybook characters, this stylized Clear Seeded Glass Lantern reveals a customersupplied Edison styled lamp. The Gothic styled roof and frame are finished in a Exterior Oil Rubbed Bronze to complete an evocative impression. The Keebler Flushmount is domestically produced in our 180,000 sq ft manufacturing facility in Yorkville, NY. Shade colors, metal finishes and fixture sizes can be customized to suit your taste. UL and cUL listed for dry and damp locations.