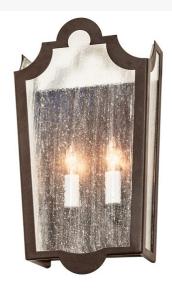

## 9" WIDE FRENCH MARKET SEEDY WALL SCONCE | 135020

Item Weight:: 4.5 lbs.
Base Type:: E12

Lens Color:: Clear Seeded Glass
Lamping Quantity:: 2

Quantity:: 2 Shape:: B10 Wattage:: 40

Other Family:: French Market
Metal Finish:: Caf Noir

A lovely curvaceous lantern wall sconce. French Market features Clear Seeded Glass that reveals two White faux candlelights. This gracefully styled ADA compliant wall sconce features a stunning Cafe Noir finish. Handcrafted by master artisans in our 180,000 square foot manufacturing facility in Yorkville, New York. Fixture designs, metal finishes and sizes can be customized to meet your needs. UL and cUL listed for dry locations.