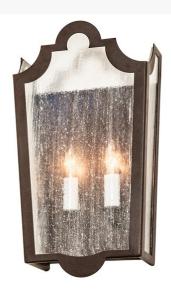

Item Weight:: 4.5 lbs.
Base Type:: E12

Lens Color:: Clear Seeded Glass

Lamping Quantity:: 2
Shape:: B10
Wattage:: 40

Other Family:: French Market
Metal Finish:: Caf Noir

A lovely curvaceous lantern wall sconce. French Market features Clear Seeded Glass that reveals two White faux candlelights. This gracefully styled ADA compliant wall sconce features a stunning Cafe Noir finish. Handcrafted by master artisans in our 180,000 square foot manufacturing facility in Yorkville, New York. Fixture designs, metal finishes and sizes can be customized to meet your needs. UL and cUL listed for dry locations.