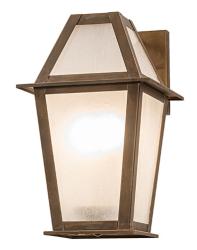

## 9" WIDE CORRINA WALL SCONCE | 268583

Item Weight:: 8.5 lbs.
Base Type:: E26

Lens Color:: Clear Seeded Glass

Quantity:: 3 Shape:: A19 Wattage:: 60

Other

Lamping

Family:: Corrina
Metal Finish:: Vintage Brass

A timeless design combines classic styling and hand-craftsmanship to create the regal Corrina Lantern Wall Sconce for fine interiors and exteriors. The Clear Seeded Glass Lens reveals 3 complementary faux candlelights that provide beautiful ambient lighting from within the lantern. The frame, decorative accents, and hardware are featured in an Antique Rust finish. The Corrina Wall Sconce is featured in our American-made, American-designed, handcrafted Traditional Lighting Collection. Manufactured in Yorkville, New York. UL and cUL listed for dry, damp, and wet locations.