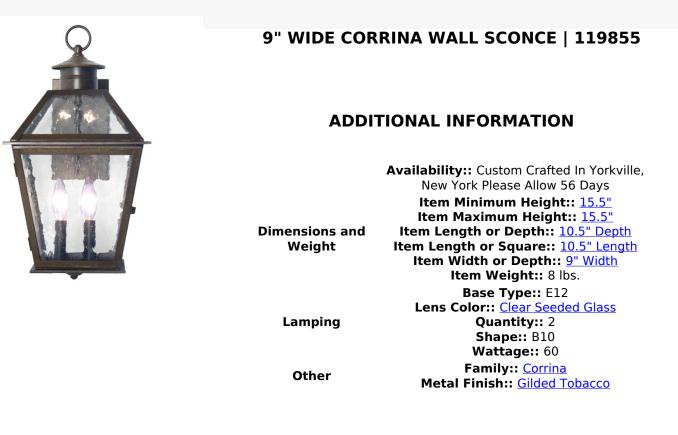

A timeless design is combined with classic styling and hand-craftsmanship to create the regal Corrina Lantern Wall Sconce. A Clear Seeded Glass Lens reveals 2 Complementary Candle Covers with Customer supplied Candelabra Lamps that provide beautiful ambient lighting from within. The frame, decorative accents and hardware are featured in a Gilded Tobacco finish. Handcrafted in our Yorkville, New York by highly skilled artisans, this stately wall luminaire is available in custom sizes, finishes and designs as well as dimmable energy efficient lamping options such as LED. The 9-inch wide fixture is UL and cUL listed for dry, damp and wet locations.