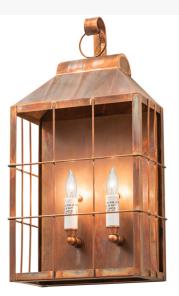

## 9" WIDE COACHMAN AVIGNON LANTERN HANGING WALL SCONCE | 19844

Availability:: Custom Crafted In Yorkville,

This Copper coach style lantern makes a charming wall sconce. Suited for a rustic, lodge or any home, this sconce with 2 candle lights is a return to an earlier era. This lantern is an open air design, which means no glass is installed.