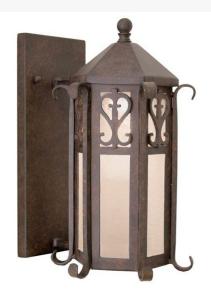

## 9" WIDE CAPRICE WALL SCONCE | 120187

Item Weight:: 6 lbs.
Base Type:: E26

Lens Color:: Frosted Clear Seeded Glass

Lamping Quantity:: 1
Shape:: A19
Wattage:: 60

Other Family:: Caprice
Metal Finish:: Coffee Bean

Designed to create a rich, luxurious look, this high-styled wall fixture features Frosted Clear Seeded Glass is enhanced with scrolled accents in a Coffee Bean finish. This sconce is ideal to complement a variety of architectural styles for today's exteriors and interiors. Custom crafted in the USA, this wall lantern is offered in custom sizes, finishes and styles, as well as energy efficient lamping options. UL and cUL listed for dry and wet locations.