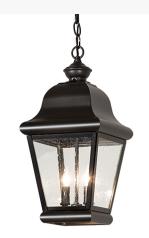

## 9" SQUARE PALMER PENDANT | 263180

Item Weight:: 7 lbs.
Base Type:: E12

Lens Color:: Clear Seeded Glass
Lamping Quantity:: 2

Quantity:: 2 Shape:: BA9 Wattage:: 60

Other Family:: Palmer
Metal Finish:: Black Patina

Add an element of European elegance and timeless sophistication to the interiors or exteriors of residential, hospitality, and commercial settings. The handsome Indoor/Outdoor Lantern features a sparkling Clear Seeded Glass Lens that reveals 2 Complementary faux candlelights and is enhanced with an elegant Brass frame featuring a Black Patina. Inspired by beautiful homes and streetscapes from Frankenmuth, Michigan, to Healdsburg, California, to Leavenworth, Washington. The Palmer Pendant is featured in our American-made, American-designed, handmade Traditional Lighting Collection. Manufactured in Yorkville, New York. UL & cUL listed for dry, damp, and wet locations.