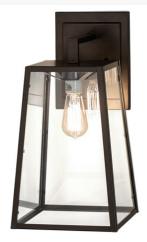

Item Weight:: 7.5 lbs.

Base Type:: E26
Lens Color:: Clear Glass
Lamping Quantity:: 1

Shape:: A19 Wattage:: 60 Family:: Kellie

Other Metal Finish:: Oil Rubbed Bronze

A minimalist traditional wall sconce for interior and exterior lighting applications. The tapered frame features an Oil Rubbed Bronze finish and Clear Glass that reveals an Edison style bulb. The Kellie Wall Sconce is Domestically Produced in our 180,000 square foot manufacturing facility in Yorkville, New York. Customize the lens colors, metal finishes and fixture sizes to meet your lighting needs. UL and cUL listed for dry, damp and wet locations.