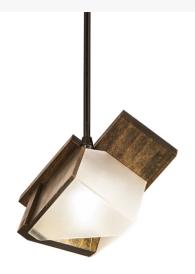

Item Width or Depth:: 9.5" Width
Item Weight:: 3 lbs.
Base Type:: G9

Lamping Quantity:: 1
Shape:: T4
Wattage:: 5

Other Family:: Fagelholk

This uniquely styled rustic design features a mini pendant that reveals Contrail Mist Idalight diffuser enveloped by a Walnut panel frame and complemented with Black hardware. The 9.5-inch wide Fagelholk fixture is custom crafted by highly skilled artisans in our manufacturing facility in Upstate New York. This mini pendant is available in custom styles, sizes and finishes. Dimmable energy efficient lamps such as LED are also available. The fixture is UL and cUL listed for dry and damp locations.