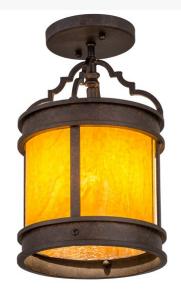

## 8"W WYANT FLUSHMOUNT | 161288

Item Weight:: 7.5 lbs. Base Type:: E12

Lens Color:: Honey Wispy Art Glass

Quantity:: 1 Lamping Shape:: BA10 Wattage:: 40

Family:: Wyant **Other** 

Metal Finish:: Chestnut Textured

A strikingly handsome, yet elegant, design captures the beauty of art glass and the stunning luster of an appealing metal hardware. Luxurious Honey Wispy art glass diffuses beautiful ambient light through this lantern which is complemented with a frame, decorative accents and hardware featured in a Chestnut Textured finish. Custom options, including special sizes, styles, finishes and dimmable energy efficient lamping, are available. The pendant is UL and cUL listed.