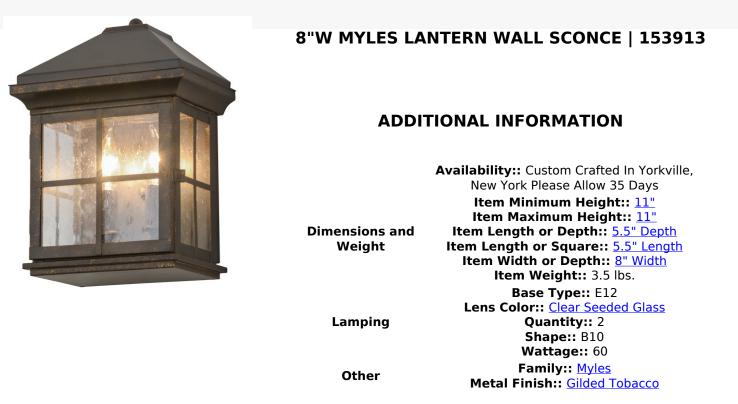

A sophisticated architecturally styled fixture is designed with a pizazz that is unique, fresh and stylish. Give your decor an extra edge with this breathtaking fixture, which is highlighted with a solid metal structure with Clear Seeded Glass that reveals two stylized Gilded Tobacco finished Candelabra Lamps perched on bobeches. The hardware and frame are also featured in a handsome Gilded Tobacco finish to match. Handcrafted in the USA, Myles is available in custom sizes, styles and finishes, as well as dimmable energy efficient lamping options such as LED. The 8-inch wide wall fixture is UL and CUL listed for damp and dry locations.