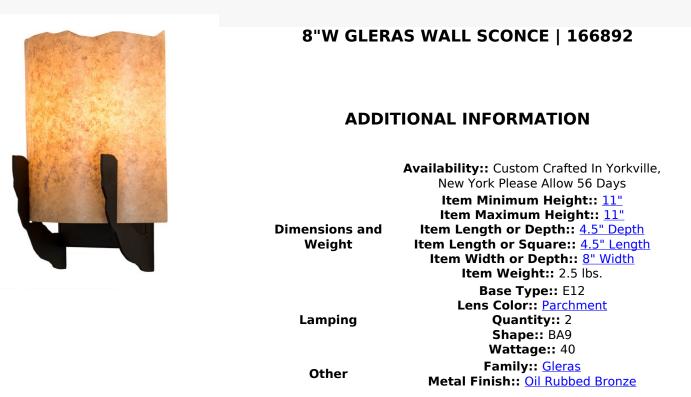

Blending a distinctive style with a stunning textured look, this unique wall sconce reveals an edgy Parchment Idalight diffuser perched on hardware featured in an Oil Rubbed Bronze finish. This sconce, which delivers beautiful ambient lighting, is perfect for corridors in fine homes and hotels, and in other rooms in residential and commercial spaces. Custom crafted by highly skilled artisans in our 180,000 square foot manufacturing facility in Yorkville, New York. Custom colors, styles and sizes are available, as well as dimmable energy efficient lamping options such as LED. UL and cUL listed for damp and dry locations.