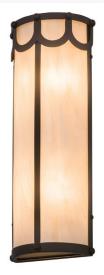

## 8"W CAROUSEL WALL SCONCE | 173101

Item Weight:: 5 lbs.

Base Type:: E12

Lens Color:: Fleshtone Idalight
Lamping Quantity:: 4

Quantity:: 4 Shape:: BA10 Wattage:: 40

Other Family:: Carousel
Metal Finish:: Oil Rubbed Bronze

A striking transitional styled wall fixture for residential, hospitality and commercial applications, the Carousel features a Fleshtone Idalight shade which is complemented with hardware and decorative accents in an Oil Rubbed Bronze finish. The tall cylindrical wall luminaire will make a design statement in hallways and other rooms throughout your space. Handcrafted in our Yorkville, NY manufacturing facility, Carousel is available in custom sizes, styles, finishes and dimmable energy efficient lamping options such as LED. UL and cUL listed for dry and damp locations