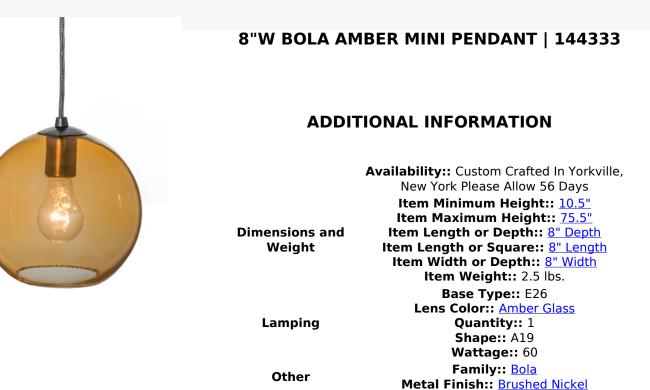

A contemporary curved mouth-blown Transparent Amber Glass orb reveals a traditional medium A19 incandescent bulb. This stylish pendant is enhanced with a stunning Brushed Nickel finish. Ideal for foyers, lobbies, conferences and other spaces in residential and commercial environments. The overall height ranges from 11 to 76 inches as the stem length can be easily adjusted in the field to accommodate your specific lighting application needs. Handcrafted by master artisans in our 180,000 square foot manufacturing facility in Yorkville, New York. Shade designs, metal finishes and fixture sizes can be customized to meet your needs. UL and cUL listed for damp and dry locations