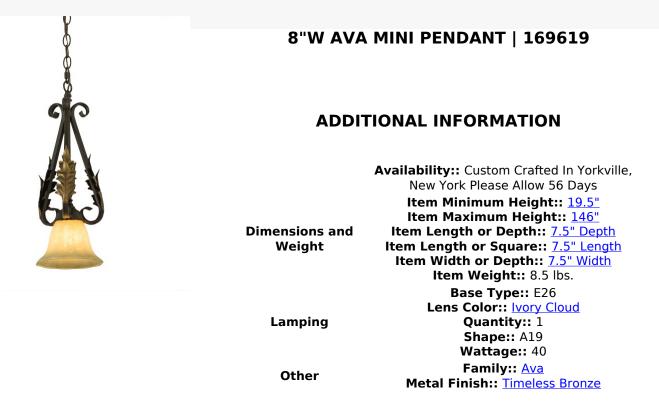

Designed with an exquisite decorative look, Ava is a charming pendant that offers beautiful ambient lighting for nearly any space. The fixture features an lvory Cloud art glass shade which is complemented with a Timeless Bronze finish with Gold Accents. Place the pendant in multiples across a lobby counter, lounge bar or kitchen island. Handcrafted by skilled artisans in our 180,000 square foot manufacturing facility in Yorkville, New York, this fixture is available in custom sizes, styles and colors, and with dimmable energy efficient lamping options such as LED. Ava is UL and cUL listed for dry and damp locations.