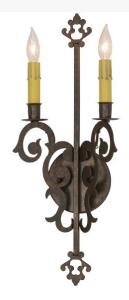

## 8"W ANEILA 2 LT WALL SCONCE | 117925

## **ADDITIONAL INFORMATION**

**Availability::** Custom Crafted In Yorkville, New York Please Allow 35 Days

Item Minimum Height:: 20"
Item Maximum Height:: 20"
Item Length or Depth:: 3.5" Depth

Item Length or Square:: 3.5" Length
Item Width or Depth:: 8" Width
Item Weight:: 2 lbs.

Base Type:: E12 Quantity:: 2 Shape:: B10 Wattage:: 60

Family:: Aneila
Metal Finish:: Gilded Tobacco

Dimensions and Weight

Lamping

Other

The symbols of enlightenment, encouragement, clarity and reassurance, candlelights demonstrate how love brightens our lives. Like joining two individuals into one couple, Aneila pairs two faux candlelights topping miniature bobeches with old world designed hardware and back plate featured in a Gilded Tobacco finish. Handcrafted in the USA.