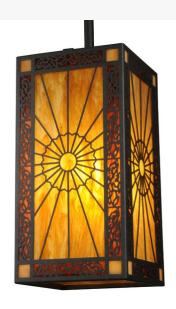

## 8"SQ ZUVAN MINI PENDANT | 136082

Item Weight:: 16 lbs.
Base Type:: G24q-3

Lens Color:: Amber Quartz Maduro Idalight

Lamping Quantity:: 1
Shape:: T4 QUAD
Wattage:: 26

Other Family:: Zuvan
Metal Finish:: Chestnut

The Zuvan Mini Pendant features a geometric shade highlighted with a brilliant Solar inspired design on an Amber Quartz Idalight diffuser with side panels showcasing mosaic patterns on stunning Maduro Idalight. The frame and hardware are featured in a Chestnut finish. Beautiful ambient illumination is delivered by one Customer Supplied G24Q-3, 27-Watt T4 Compact Fluorescent Lamp (CFL). Handmade by highly skilled artisans in our Yorkville, NY manufacturing facility, this Grandiose styled pendant is available in custom designs, finishes and sizes. The wall luminaire, which is nearly 33 inches tall, is UL and cUL listed for dry and damp locations.