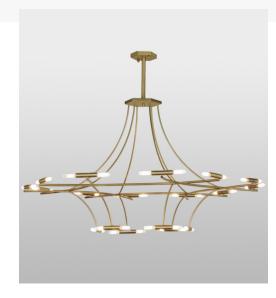

## **87"W ISON 36 LT CHANDELIER | 147882**

## **ADDITIONAL INFORMATION**

**Availability::** Custom Crafted In Yorkville, New York Please Allow 56 Days

Item Minimum Height:: 67.5"
Item Maximum Height:: 67.5"
Item Length or Depth:: 86.5" Depth

Item Width or Depth:: 86.5" Width
Item Weight:: 46 lbs.

Base Type:: E26
Lens Color:: Natural Brass
Quantity:: 36

Shape:: T10 Wattage:: 60 Family:: ISON

Lamping

**Dimensions and** 

Weight

Other

The centripetal force physics of Isaac Asimov. ISON was designed and crafted from lustrous Solid Brass. Innovative contemporary lighting design incorporates warm illumination provided by medium base glass encased carbon T10 elements and hardware featured in a Natural Brass finish. Hand made by artisans in our manufacturing facility in Yorkville, NY.