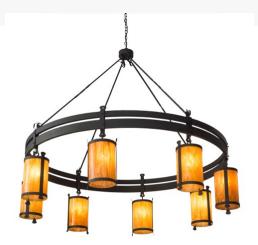

Base Type:: E26

Lens Color:: Ambra Siena Idalight

Lamping Quantity:: 8 Shape:: A19

Wattage:: 60
Family:: Beartooth

Other Metal Finish:: Wrought Iron

Integrating an elegant style with a classic distinguished look, Beartooth is custom crafted with 8 Ambra Siena Idalight Cylindres perched on a rugged, double-circular frame, which is featured in a Wrought Iron finish. Each luminaire is adorned with Beartooth-like, vertical metal accents in a matching finish. The chandelier is handcrafted by skilled artisans at the foothills of the Adirondack Mountains. Custom colors, styles and sizes are available, as well as dimmable energy efficient lamping options such as LED. The fixture is UL and cUL listed for damp and dry locations.