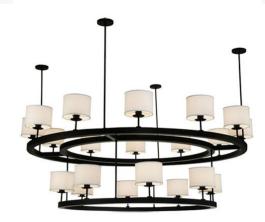

## 81"W CHESTNUT HILL 2 TIER SEMI-FLUSHMOUNT | 124823

## **ADDITIONAL INFORMATION**

**Availability::** Custom Crafted In Yorkville, New York Please Allow 56 Days

Item Maximum Height:: 53"
Item Length or Square:: 81" Length
Item Width or Depth:: 81" Width
Item Weight:: 125 lbs.

Base Type:: E26 Quantity:: 20 Shape:: A19 Wattage:: 60

Other Family:: Chestnut Hill
Metal Finish:: Matte Black

Designed by David Robinson Design of La Jolla, California (www.davidrobinsondesigninc.com) for the private dining room of The Cottage Restaurant in Chestnut Hill, Massachusetts. This exclusive fixture is an example of the wide array of styles is

capable of handling. Be sure to contact us with for a quote on your next custom lighting project!

Dimensions and Weight

Lamping