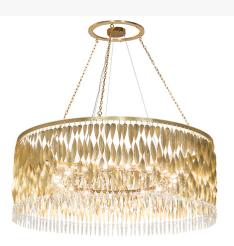

## 80" WIDE STERLING RIDGE CHANDELIER | 250167 ADDITIONAL INFORMATION Availability:: Custom Crafted In Yorkville, New York Please Allow 56 Days Item Minimum Height:: 80" Item Maximum Height:: 80" Item Length or Depth:: 82" Depth Item Width or Depth:: 82" Width Item Weight:: 105 lbs. Base Type:: E12 Quantity:: 18 Shape:: B9

Wattage:: 5 LED Family:: <u>Sterling Ridge</u>

Metal Finish:: Brushed Brass

Other

Luxe elements elevate this design aesthetic to a new level. Elegant garlands of exquisite Brushed Brass, feather-like elements embrace crystal finial-styled accents, providing an elegant prismatic brilliance while delivering beautiful ambient light. The massive chandelier illuminates with 18 energy-efficient LEDs for high-quality illumination and long life. The Sterling Ridge Chandelier is included in our American-made, American-designed, handcrafted Luxury Lighting Collection. UL and cUL listed for dry and damp locations.