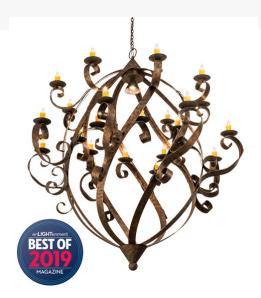

## 80" WIDE CALIOPE 25 LIGHT CHANDELIER | 212146

Lamping

Other

Caliope is the Winner of Best of 2019 for Decorative Lighting from EnLIGHTenment magazine. A magnificent decorative chandelier with an elegant presence. The prodigious Caliope is adorned with 24 Amber faux candlelights perched on delicate bobeches embraced by Hand-Forged Iron Scrolled arms. A central downlight adds a layer of illumination. Decorative accents are featured in a Classic Rococco finish. The overall height ranges from 87 to 158 inches as the chain length can be easily adjusted in the field to accommodate your specific lighting application needs. Caliope is featured at the BDNY Expo in New York's Javits Center. Handcrafted in our 180,000 square foot manufacturing facility in Yorkville, NY. UL and cUL listed.