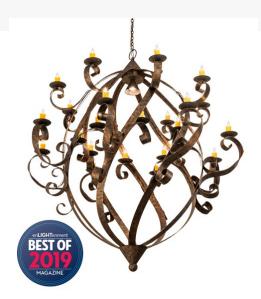

## 80" WIDE CALIOPE 25 LIGHT CHANDELIER | 212146

Lamping

Other

Caliope is the Winner of Best of 2019 for Decorative Lighting from EnLIGHTenment magazine. A magnificent decorative chandelier with an elegant presence. The prodigious Caliope is adorned with 24 Amber faux candlelights perched on delicate bobeches embraced by Hand-Forged Iron Scrolled arms. A central downlight adds a layer of illumination. Decorative accents are featured in a Classic Rococco finish. The overall height ranges from 87 to 158 inches as the chain length can be easily adjusted in the field to accommodate your specific lighting application needs. Caliope is featured at the BDNY Expo in New York's Javits Center. Handcrafted in our 180,000 square foot manufacturing facility in Yorkville, NY. UL and cUL listed.