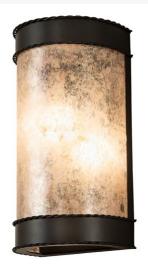

Item Weight:: 7 lbs.

Base Type:: E12
Lens Color:: Silver Mica
Lamping Quantity:: 2

Shape:: B10 Wattage:: 60 Family:: Wyant

Other Metal Finish:: Old Wrought Iron

Design with western curb appeal This strikingly handsome wall sconce design captures the beauty of Silver Mica. The curvaceous diffuser is complemented with solid hardware and undulating accents on the top and bottom in Old Wrought Iron. The Wyant Lantern Wall Sconce is featured in our American made, American designed, handcrafted Rustic Lighting Collection. UL and cUL listed for dry and damp locations.